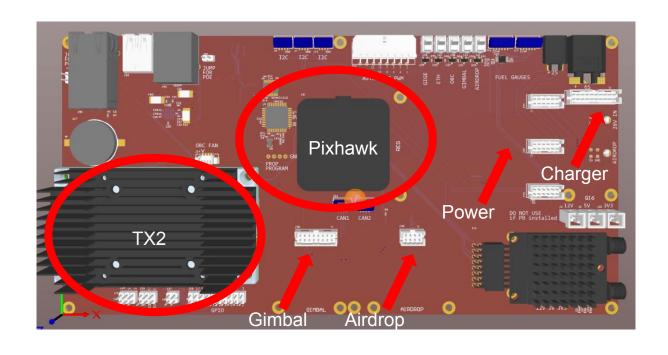

## **CUAir Electrical - Karrier Board - Design**

Karrier Board system connects and powers Jetson TX2, Pixhawk Cube autopilot, and CUAir's custom power distribution, battery charging, airdrop control, and gimbal control systems.

Karrier Board - Integration

- Integrated with every electrical member building daughter boards
- Integrated with mechanical team for placement and accessibility
- Integrated with software teams for hardware and peripheral needs.

## **Karrier Board - Testing**

- Board has been manufactured and tested, and has so far been proven operational in unit testing
- Currently, subteam and myself are iterating on last year's design